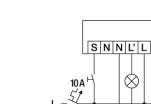

### Circuit diagram

# 10A N

Ν

Standard operation with additional control by means of a closing button. If required, the light can be manually switched on or off with the button.