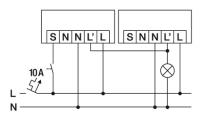

### Circuit diagram

# Standard operation

Circuit diagram

A maximum of 10 devices can be connected in parallel.

Parallel connection with automatic stairwell light.

**Detailed product description** 