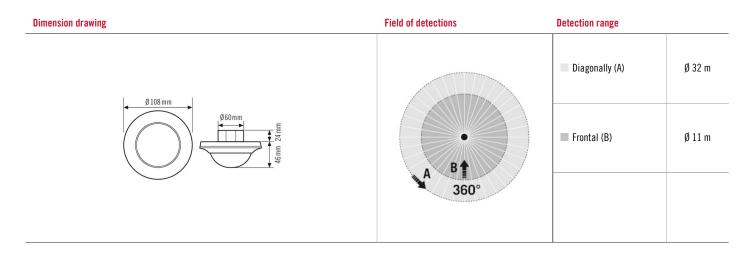

### SENSORS

| Detection angle                 | 360°         |
|---------------------------------|--------------|
| Detection range diagonally      | Ø 32 m       |
| Detection range head-on         | Ø 11 m       |
| Field of detection              | up to 805 m² |
| Recommended installation height | 3 m          |
| Max. mounting height            | 10 m         |
| Light measurement               | mixed light  |
| Level of brightness             | 5–2000 lx    |