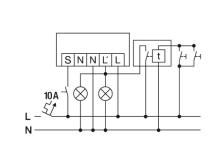

### Circuit diagram

# 10A N

Ν

Standard operation with additional control by means of a closing button. If required, the light can be manually switched on or off with the button.

# Standard operation

Circuit diagram

A maximum of 10 devices can be connected in parallel.

Parallel connection with automatic stairwell light.

**Detailed product description** 